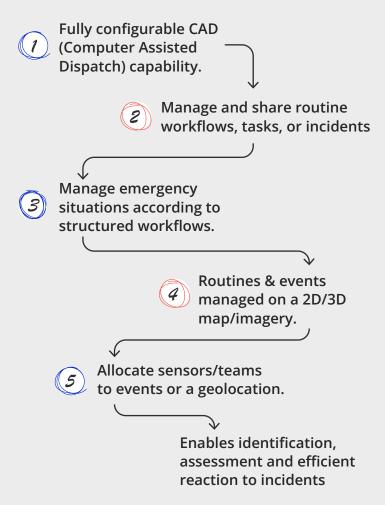

ibility.

Control of **3rd party OEM** security/ operational systems



Integrating with existing safety **management systems** & sensors



• cyber

environment

**Collaboration** of data across the organization/ perimeter

**Data fusion** and cross-domain insights

Performance **metrics** 

Customizable Bl dashboards for different departments



#### Data sharing and collaboration according to hierarchical permissions & individual authorizations



Provides full situational awareness for emergency, security and safety teams for every routine task or incident





Site manager / department manager

First responders





 External entities such as police, fire fighters, municipalities



3r<sup>d</sup> party visitors

## Full and detailed emergency incidents/events and routine management



### Integration with intrusion detection and safety sensors



PZT/Stationary/Daylight/ Thermal cameras through a VMS







Surveillance drones and autonomous systems



Perimeter fence/zone Sensors (Taut wire/ Accelerometer/ Fiberoptic)



Drone detection and counter-drone systems



Radars and Sigint sensors



IOT / Industry 4.0 SCADA integration

#### Providing end-to-end perimeter access / site Control & management

LPR (License Plate Recognition)



and screening (cars/trucks/ railway intermodal)

> Automated Gates System (AGS)

> > Full OCR (Optical Character Reading)



#### Advanced analytics and data mining providing actionable insights

Multiple types of safety and security video analytics

Combining commercial and operational insights

Intuitive and configurable BI dashboard