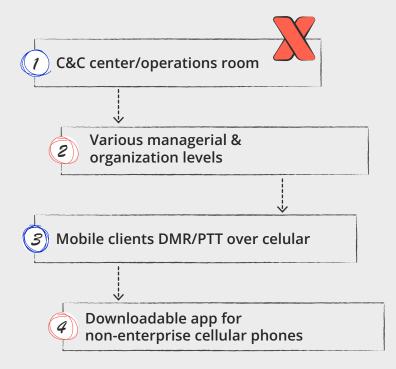

Site manager / department manager

First responders

 External entities such as police, fire fighters, municipalities

3r<sup>d</sup> party visitors