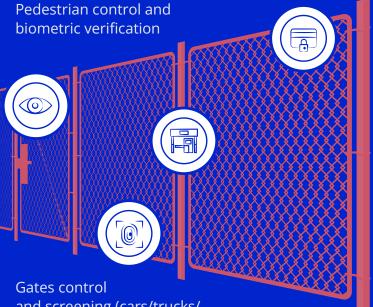

#### Providing end-to-end perimeter access / site Control & management

LPR (License Plate Recognition)

and screening (cars/trucks/ railway intermodal)

> Automated Gates System (AGS)

> > Full OCR (Optical Character Reading)