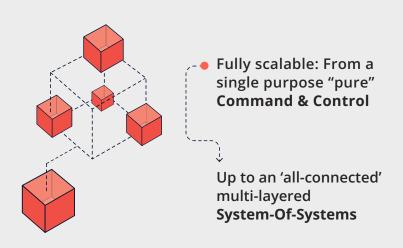

#### Data sharing and collaboration according to hierarchical permissions & individual authorizations

Provides full situational awareness for emergency, security and safety teams for every routine task or incident

Site manager / department manager

First responders

 External entities such as police, fire fighters, municipalities

3r<sup>d</sup> party visitors